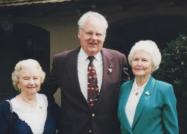

Cameron Lyon December 1998

Living Nativity, 2012

Louise Stanley, Richard Sturm, Dick Sturm, Myrna Irwin Presbyterian Women Lifetime membership

IHN gift wrap, Anne Murray, Sandy Matrick, Marilyn Bryant, Christmas, 2006