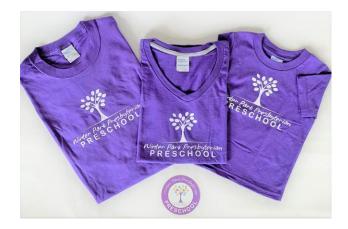

## WPPP Spirit Shirts & Car Magnets

Spirit shirts are a great way to show your support of WPPP, and we are pleased to offer short sleeved T-shirts with our preschool logo. The shirts are a vivid purple 100% cotton with our logo printed in white on the front. Spirit shirts can be worn anytime, but we like to wear purple every Wednesday to show unity in our school.