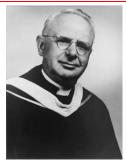

## Winter Park Presbyterian Church Staff through the Years

Dr. G. Otto Lantz 2/1954 - 9/1954

Dr. Samuel H. Forrer 11/1954 - 9/1955

Dr. Oswald Delgado 10/1955 - 4/1980

Dr. Sherwood W. Anderson 2/1981 - 9/1989

Dr. Robert W. Gray 1989 - 1993

Dr. J. Lawrence Cuthill 1993 - 2012

Kendrick Borden. Joseph S. McClure~ 1971

1970-1980

Dr. Robt. Gray, after Dr. Bruce Cummings his Bobbie Burns recitation,

Ken Shick (left) ~circa 1970s