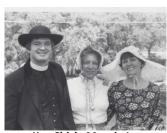

**Director of PreSchool** ~ 1970s

through the vears

Dr. Oswald Delgado ~ 1960

Dr. Oswald and Celia Delgado and family upon his retirement ~ 1980