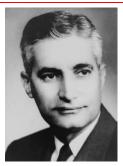

## Winter Park Presbyterian Church Staff through the Years

Dr. G. Otto Lantz 2/1954 - 9/1954

Dr. Samuel H. Forrer 11/1954 - 9/1955

Dr. Oswald Delgado 10/1955 - 4/1980

Dr. Sherwood W. Anderson 2/1981 - 9/1989

**Director of PreSchool** ~ 1970s

through the vears

Dr. Oswald Delgado ~ 1960

Dr. Oswald and Celia Delgado and family upon his retirement ~ 1980